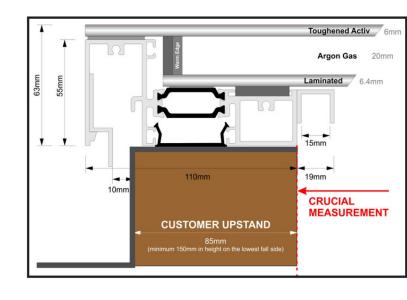

### **Thermal Performance**

- Thermally broken aluminium frame
- 20mm Warm Edge spacer bar
- Argon gas filled sealed unit
- U Value of 1.3w/m2k

#### **Technical**

- Glass make-up
- Outer pane polished edge 6mm toughened easy clean solar control with blackened border
- 20mm Warm Edge spacer bar, sealed with UV stable sealant. Argon gas filled
- Inner Pane-6.4mm laminated Soft Coat safety Glass
- Recommended pitch 5 degrees