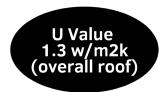

## **Thermally Efficient**

- Overall U Value (glazing and frame) 1.3 w/m<sup>2</sup>k
- Thermally broken aluminium frame
- 6mm toughened safety glass externally and 6.4mm softcoat laminated safety glass internally as standard
- Laminated glass provides safety, security, noise reduction and 98% reduction in UV rays preventing sun bleaching
- 20mm argon warmedge