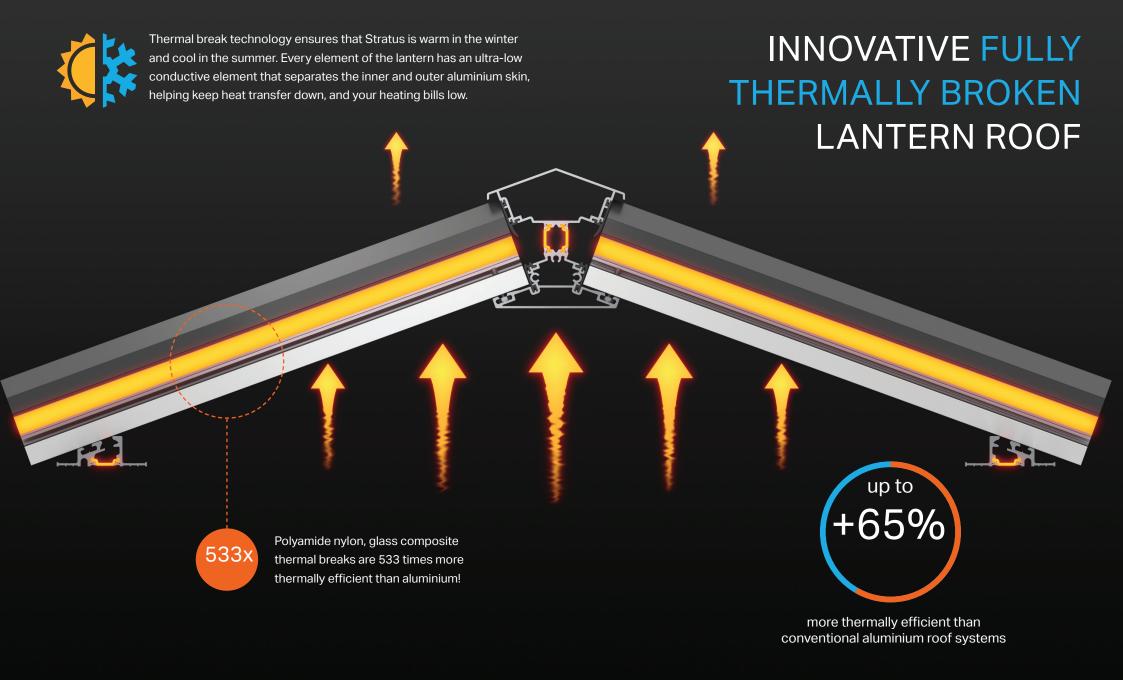

Designed from the ground up around an innovative thermally broken system, it provides excellent thermal performance - keeping cool in the summer and warm in the winter - while delivering the architectural refinement you'd expect of a high end aluminium lantern system.

## **SIMPLY BUILT BETTER**

Every element of the Stratus Thermal Lantern Roof has been designed to be exceptional. From the low profile 20° pitch that allows us to use purpose designed cappings that keep sightlines to a minimum - and your view of the sky maximised - to the discreet black finish of our perimeter beam, that ensures if you view the lantern from above all you'll see is glass and a discreet shadow line.

Stratus is high-quality British engineering at its best.

66% smaller ridge

than conventional aluminium roof systems for stunning aesthetics

**Precision Engineered Quality** 

THE EVOLUTION

OF THE ALUMINIUM

LANTERN ROOF