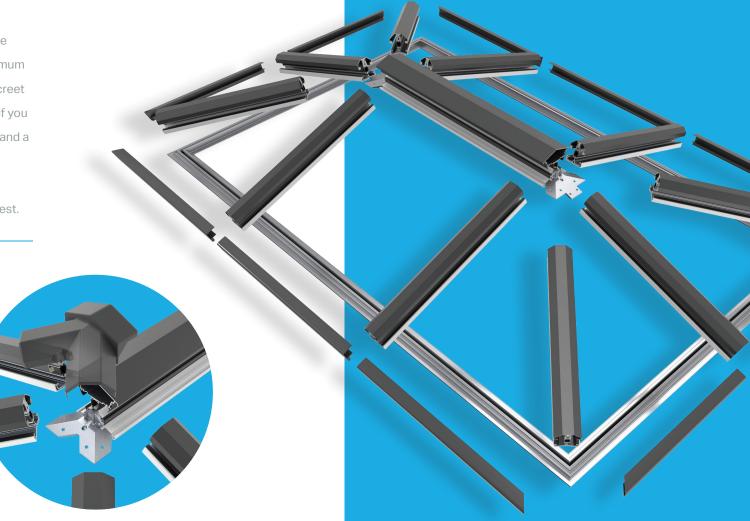

## **SIMPLY BUILT BETTER**

Every element of the Stratus Thermal Lantern Roof has been designed to be exceptional. From the low profile 20° pitch that allows us to use purpose designed cappings that keep sightlines to a minimum - and your view of the sky maximised - to the discreet black finish of our perimeter beam, that ensures if you view the lantern from above all you'll see is glass and a discreet shadow line.