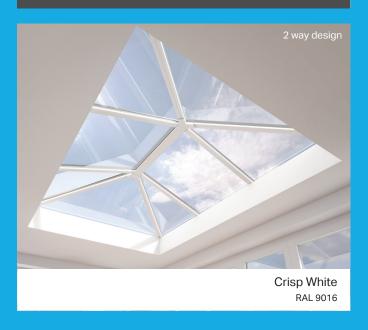

## **DESIGN AND COLOUR OPTIONS**

Available in 2-way, 3-way, 4-way or contemporary designs, with sizes up to  $3m \times 6m$ , this high end, high performance lantern roof is ideal for modern living. Stratus is ideal for fresh, bright interiors that want to be opened up and bathed in light.

**2 way design**Max dimensions
1500mm x 6000mm

**3 way design**Max dimensions
3000mm x 6000mm

4 way design
Max dimensions
2000mm x 2000mm

Contemporary design Max dimensions 1500mm x 3000mm