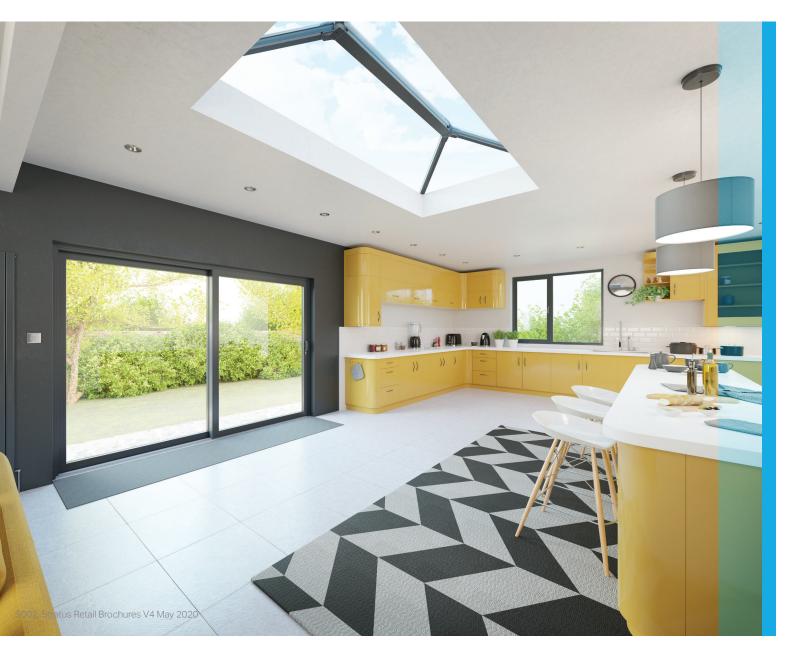

Whether you are building a new kitchen-diner extension or replacing an existing lantern roof, Stratus will help redefine your home, creating light and airy spaces for you to enjoy.

## **DESIGN AND COLOUR OPTIONS**

Available in 2-way, 3-way, 4-way or contemporary designs, with sizes up to  $3m \times 6m$ , this high end, high performance lantern roof is ideal for modern living. Stratus is ideal for fresh, bright interiors that want to be opened up and bathed in light.