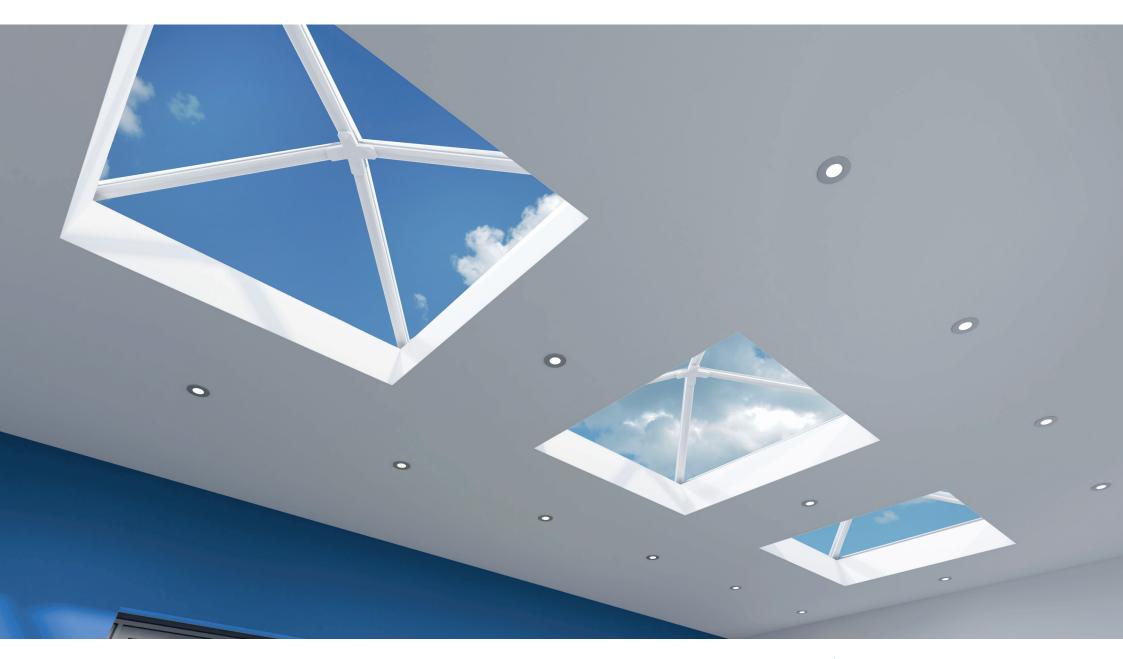

## A BETTER LANTERN ROOF

The purpose designed Stratus aluminium lantern roof system is discreet yet stylish.

Stratus allows light to flood into your home's interior, the ideal modern lantern solution, coupling sleek contemporary looks with truly outstanding performance.

Whether you are building a new kitchen-diner extension or replacing an existing lantern roof, Stratus will help redefine your home, creating light and airy spaces for you to enjoy.

## **DESIGN AND COLOUR OPTIONS**

Available in 2-way, 3-way, 4-way or contemporary designs, with sizes up to  $3m \times 6m$ , this high end, high performance lantern roof is ideal for modern living. Stratus is ideal for fresh, bright interiors that want to be opened up and bathed in light.