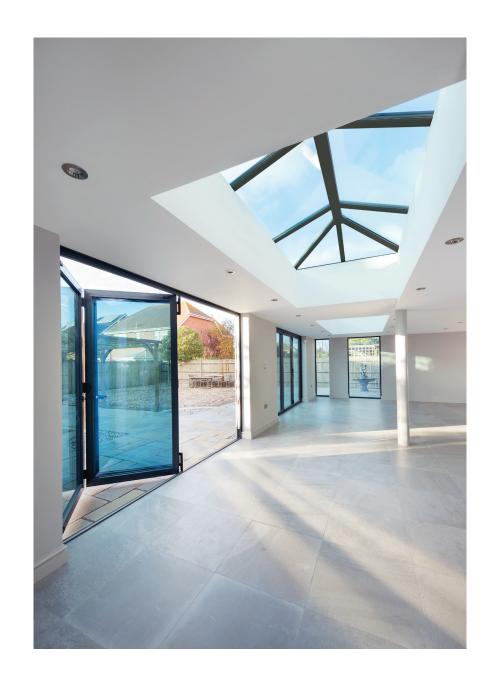

Whether you are building a new kitchen-diner extension or replacing an existing lantern roof, Stratus will help redefine your home, creating light and airy spaces for you to enjoy.

## **SIMPLY BUILT BETTER**

Every element of the Stratus Thermal Lantern Roof has been designed to be exceptional. From the low profile 20° pitch that allows us to use purpose designed cappings that keep sightlines to a minimum - and your view of the sky maximised - to the discreet black finish of our perimeter beam, that ensures if you view the lantern from above all you'll see is glass and a discreet shadow line.